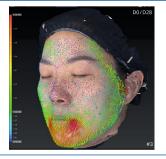

venates the skin's microstructure
- Provides flawless radiant complexion, even texture and youthful appearance





3 % LIFTONIN® reduces the number and extent of wrinkles.

#### INCI

Water, Glycerin, Panicum Miliaceum (Millet) Seed Extract, Citric Acid, Tannic Acid, Potassium Sorbate

#### Use Level



LIFTONIN®-QI

Discover the secret of holistic skin harmony











#### Scientifically confirmed effects

#### Skin rejuvenation

- Has superior lifting effects
- Strengthens the dermis by 32 %
- Increases elasticity by 16 %
- Improves skin texture by 19% and provides a more positive facial expression

#### **Psoriasis**

- Improves skin hydration by 85 %
- Strengthens the skin barrier
- · Reduces inflammation
- Improves psoriatic skin conditions
- Convinced 100 % of the test subjects



3 % LIFTONIN®-QI lifts facial features and redefines volume.

#### Origin

Cultivated *Ganoderma lucidum* mushroom from Slovenia specified in glucans

#### **INCI**

Propanediol, Water, Ganoderma Lucidum (Mushroom) Stem Extract, Citric Acid

#### **Use Level**



LIFTONIN®-XPRESS

## Discover the secret of instant lifting









#### Scientifically confirmed effects

- Smoothes various types of wrinkles around the eye area, forehead and hands
- Improves the micro relief in the eye area, hands and arms
- Provides an immediately noticeable and sustainable tightening effect



LIFTONIN®-XPRESS 3%

Placebo

LIFTONIN®-XPRESS immediately smoothes wrinkles.

#### INCI

Hydroxypropyl Methylcellulose, Pullulan, Porphyridium Cruentum Extract

#### **Use Level**

0.5 - 3%



**MYRAMAZE®** 

Disco