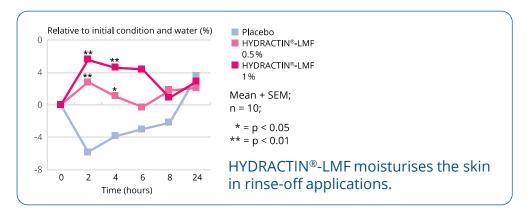

#### Scientifically confirmed effects

- Intensive moisturing of dry skin
- Firms and tones the skin by up to 112 %
- Reduces skin roughness by up to 112 %
- Hydrates the skin during showering
- Creates healthy and attractive feet
- Boosts glycerin by more than 100 %