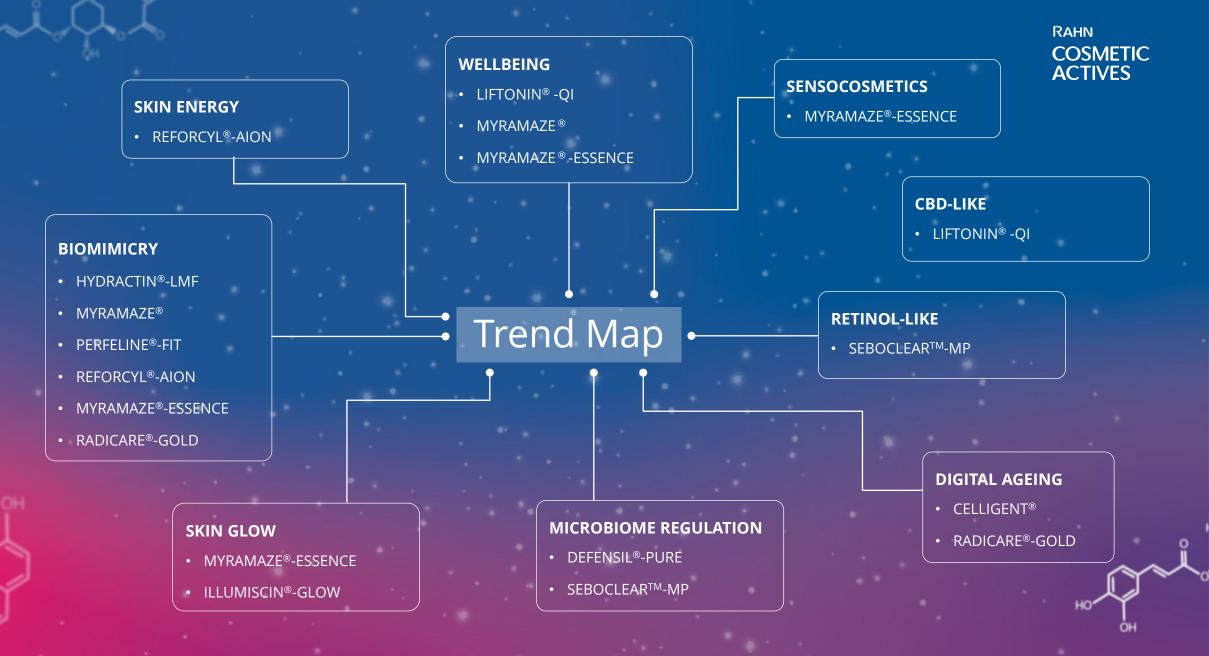

#### Section finder

| Trend Map Skin           | 04 |
|--------------------------|----|
| Product Map Skin         | 05 |
| Trend Map Hair & Scalp   | 28 |
| Product Map Hair & Scalp | 29 |