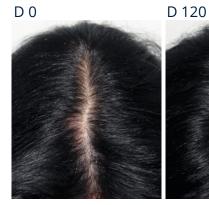

#### Scientifically confirmed effects

- Improves density of hair by 14.5 %
- Reduces hair loss by 32 %
- Enhances eyelash and eyebrow length and volume
- Improves numerous hair parameters

HAIRVIVINE®-PRO improves the hair density.