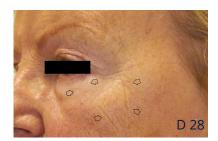

#### **REFORCYL®**

Discover the secret of a seven-fold effect against skin ageing

#### Scientifically confirmed effects

- Provides the glue to seal the epidermal barrier
- Improves skin hydration, firmness, elasticity and smoothness
- Visibly improves wrinkle depth in eye area
- Perceivably improves the condition of mature skin

3 % REFORCYL® visibly reduces wrinkles around the eyes.