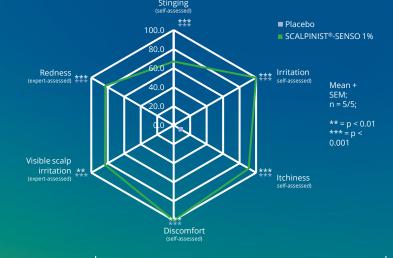

### Discover the secret of oily scalp relief

SCALPINIST®-SENSO noticeably reduces feelings of scalp discomfort.

#### Scientifically confirmed effects

- Reduces scalp sebum levels
- Slows scalp re-greasing after washing
- Improves feelings of scalp discomfort
- Reduces porphyrin count
- Rebalances microbiota
- Suppresses inflammatory responses