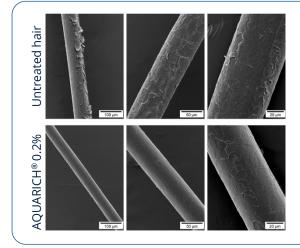

**AQUARICH®** 

### Discover the secret of improved hairchitecture

#### Scientifically confirmed effects

- Improves hair structure
- Prevents formation of split ends
- Improves hair gloss
- Improves tensile strength
- Effective hair care for animals

AQUARICH® repairs damaged hair.

#### INCI

Glycerin, Water, Avena Strigosa Seed Extract, Lecithin, Potassium Sorbate, Citric Acid

#### Use Level

0.2 - 1%

**CELLACTIVE®** 

Discover the secret of the essential cell boost factor