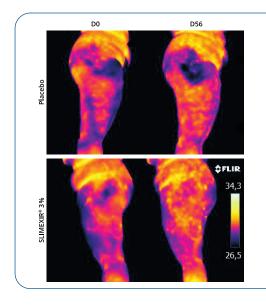

## Discover the secret of melting away cellulite

#### Scientifically confirmed effects

- Visually reduces fat nodes and improves skin firmness
- Perfects the silhouette and melts fat away
- Rejuvenates eye area

SLIMEXIR® optimises microcirculation and activates metabolism.

#### INCI

Water, Fructan, Cynara Scolymus (Artichoke) Leaf Extract, Decyl Glucoside, Phenethyl Alcohol, Citric Acid, Glucose, Caffeine, Xanthine