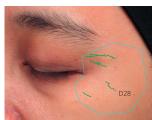

39 %
- Improves skin gloss by 77 %
- Is effective on multi-ethnic skin types, young and mature, mixed gender in just 14 days
- Compares to Thiamidol® without patent protection









#### Origin

Upcycled brewers' barley sprouts from Germany, specified in hordatines

#### INCI

Water, Glycerin, Pentylene Glycol, Hordeum Vulgare Extract, Citric Acid

#### **Use Level**





**LIFTONIN®** 

Discover the secret of naturally smoothed skin









#### Scientifically confirmed effects

- Increases the collagen production
- Re-enforces the collagen matrix
- Maintains fibroblast function
- Increases the silicon content in fingernails and contains highly bioavailable silicon
- Rejuvenates the skin's microstructure
- Provides flawless radiant complexion, even texture and youthful appearance





3 % LIFTONIN® reduces the number and extent of wrinkles.

#### INCI

Water, Glycerin, Panicum Miliaceum (Millet) Seed Extract, Citric Acid, Tannic Acid, Potassium Sorbate

#### Use Level



LIFTONIN®-QI

Discover the secret of holistic skin harmony











#### Scientifically confirmed effects

#### Skin rejuvenation

- Has superior lifting effects
- Strengthens the dermis by 32 %
- Increases elasticity by 16 %
- Improves skin texture by 19% and provides a more positive facial expression

#### **Psoriasis**

- Improves skin hydration by 85 %
- Strengthens the skin barrier
- · Reduces inflammation
- Improves psoriatic skin conditions
- Convinced 100 % of the test subjects



3 % LIFTONIN®-QI lifts facial features and redefines volume.

#### Origin

Cultivated *Ganoderma lucidum* mushro