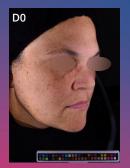

#### Use Level

2 - 6 %

new

**ILLUMISCIN®-GLOW** 

RAHN
COSMETIC
ACTIVES

Discover the secret of superior skin luminosity for all skin types

#42, female, Caucasian age 49 years

ILLUMISCIN®-GLOW 3%

ILLUMISCIN®-GLOW 3%

ILLUMISCIN®-GLOW enhances skin radiance.

#### Scientifically confirmed effects

- Reduces skin tan by up to 21 %
- Reduces pigmentation area by up to 39 %
- Improves skin gloss by 77 %
- Is effective on multi-ethnic skin types, young and mature, mixed gender in just 14 days
- Compares to Thiamidol® without patent protection