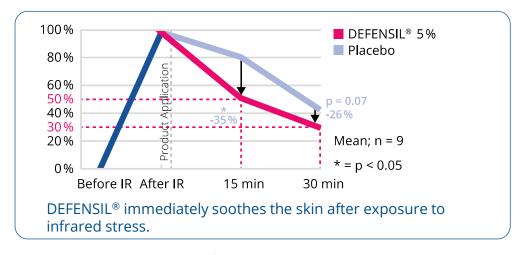

#### **Use Level**

DEFENSIL®-PLUS

Discover the secret of relieving inflamed skin

#### Scientifically confirmed effects

- Improves quality of life for people with atopic skin
- Corrects the characteristics of couperose
- Protects and regenerates damaged skin barrier
- Soothes the skin after mosquito bites
- Soothes the skin after shaving and epilation