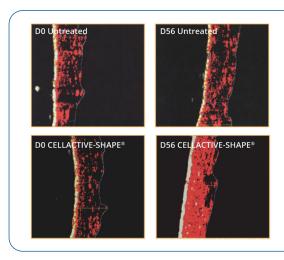

#### Use Level

3 - 8 %

CELLACTIVE®-SHAPE

Discover the secret of reducing orange peel skin

#### Scientifically confirmed effects

- Reduction of fat infiltration in the dermis
- Improvement of skin microrelief

4 % CELLACTIVE®-SHAPE reduces fat infiltration in the dermis.