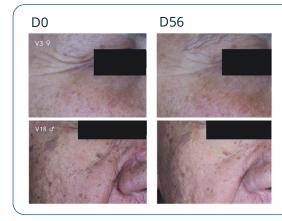

glue to seal the epidermal barrier
- Improves skin hydration, firmness, elasticity and smoothness
- Visibly improves wrinkle depth in eye area
- Perceivably improves the condition of mature skin





3 % REFORCYL® visibly reduces wrinkles around the eyes.

#### INCI

Glycerin, Water, Glutamine, Decyl Glucoside, Phenethyl Alcohol, Citric Acid, Cistus Incanus Flower / Leaf / Stem Extract, Gynostemma Pentaphyllum Leaf / Stem Extract

#### Use Level



REFORCYL®-AION

Discover the secret of powering up your skin











#### Scientifically confirmed effects

- Improved overall subjective perception of the skin
- 100 % of the user report more nourished skin
- Gender specific sebum regulation
- Improved skin moisture up to 23 %
- Improved skin elasticity by 13 %
- Less skin flaking by 16 %



3 % REFORCYL®-AION visibly refines the skin.

#### Origin

Upcycled from organically cultivated Styrian (Austria) pumpkin plant specified polyphenols and proteins

#### INCI

Propanediol, Water, Cucurbita Pepo (Pumpkin) Seed Extract, Citric Acid

#### Use Level

1 - 3 %



SEBOCLEAR<sup>TM</sup>-MP

Discover the secret of pure skin with optimal microflora











#### Scientifically confirmed effects

- Reduces signs of acne by 41 %
- Regulates the skin microbiome
- Reduces axillary sweat odour by 32 %
- Creates an even, youthful skin texture by 42 %



3 % SEBOCLEAR<sup>™</sup>-MP reduces the visibility of pores.

#### Origin

Cultivated *Maclura* cochinchinensis plant from Vietnam specified in prenhylated isoflavones

#### **INCI**

Propanediol, Bioflavonoids

**Use Level** 



## D