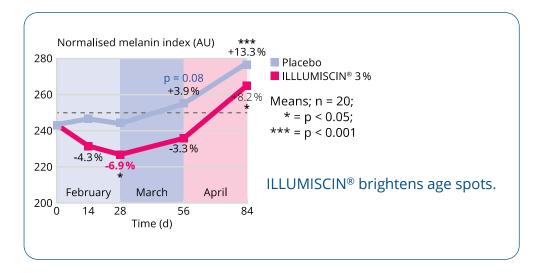

#### **Use Level**

**ILLUMISCIN®** 

Discover the secret of letting age spots go

#### Scientifically confirmed effects

- Reduces the size and contour contrast of age spots
- Promotes depigmentation and prevents repigmentation of age spots

#### INCI

Glycerin, Water, Olea Europaea (Olive) Leaf Extract, Ascorbyl Glucoside, Zinc PCA, Ascorbic Acid

#### Use Level

2 - 6 %

new

**ILLUMISCIN®-GLOW** 

RAHN
COSMETIC
ACTIVES

Discover the secret of superior skin luminosity for all skin types

#42, female, Caucasian age 49 years

ILLUMISCIN®-GLOW 3%