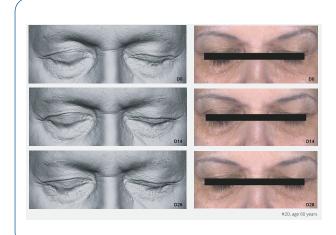

#### **REFORCYL®**

Discover the secret of a seven-fold effect against skin ageing

#### Scientifically confirmed effects

- Provides the glue to seal the epidermal barrier
- Improves skin hydration, firmness, elasticity and smoothness
- Visibly improves wrinkle depth in eye area
- Perceivably improves the condition of mature skin

3 % REFORCYL® visibly reduces wrinkles around the eyes.