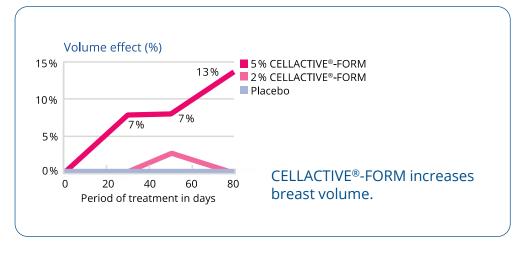

#### Use Level

0.5 - 3%

CELLACTIVE®-FORM

Discover the secret of firming and forming

#### Scientifically confirmed effects

- Increased breast volume accentuates femininity and lends fullness to the cleavage
- Improved skin elasticity in the cleavage area, firms the breast and smoothes its surface