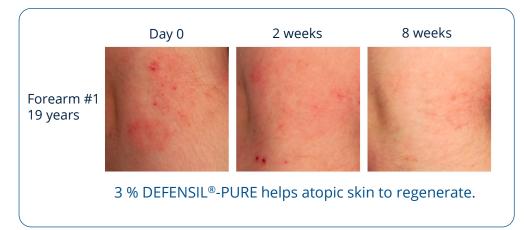

#### DEFENSIL®-PURE

## Discover the secret of postbiotic skin care

#### Scientifically confirmed effects

- Increases skin hydration by 142 %
- Strengthens the skin barrier by 79 %
- Improves the appearance of atopic skin
- Promotes a healthy skin microbiota
- Reduces inflammatory reactions