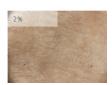

LIFTONIN®-XPRESS 3%

Placebo

LIFTONIN®-XPRESS immediately smoothes wrinkles.

#### INCI

Hydroxypropyl Methylcellulose, Pullulan, Porphyridium Cruentum Extract

#### **Use Level**

0.5 - 3%

**MYRAMAZE®** 

Discover the secret of wellbeing for stressed skin