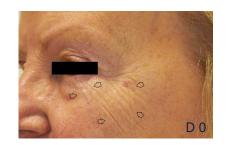

#### **REFORCYL®**

Discover the secret of a seven-fold effect against skin ageing

#### Scientifically confirmed effects

- Provides the glue to seal the epidermal barrier
- Improves skin hydration, firmness, elasticity and smoothness
- Visibly improves wrinkle depth in eye area
- Perceivably improves the condition of mature skin

3 % REFORCYL® visibly reduces wrinkles around the eyes.