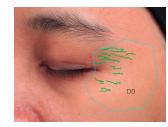

to 39 %
- Improves skin gloss by 77 %
- Is effective on multi-ethnic skin types, young and mature, mixed gender in just 14 days
- Compares to Thiamidol® without patent protection









#### Origin

Upcycled brewers' barley sprouts from Germany, specified in hordatines

#### INCI

Water, Glycerin, Pentylene Glycol, Hordeum Vulgare Extract, Citric Acid

#### **Use Level**





**LIFTONIN®** 

Discover the secret of naturally smoothed skin









#### Scientifically confirmed effects

- Increases the collagen production
- Re-enforces the collagen matrix
- Maintains fibroblast function
- Increases the silicon content in fingernails and contains highly bioavailable silicon
- Rejuvenates the skin's microstructure
- Provides flawless radiant complexion, even texture and youthful appearance





3 % LIFTONIN® reduces the number and extent of wrinkles.

#### INCI

Water, Glycerin, Panicum Miliaceum (Millet) Seed Extract, Citric Acid, Tannic Acid, Potassium Sorbate

#### Use Level



LIFTONIN®-QI

Discover the secret of holistic skin harmony











#### Scientifically confirmed effects

#### Skin rejuvenation

- Has superior lifting effects
- Strengthens the dermis by 32 %
- Increases elasticity by 16 %
- Improves skin texture by 19% and provides a more positive facial expression

#### **Psoriasis**

- Improves skin hydration by 85 %
- Strengthens the skin barrier
- · Reduces inflammation
- Improves psoriatic skin conditions
- Convinced 100 % of the test subjects



3 % LIFTONIN®-QI lifts facial features and redefines volume.

#### Origin

Cultivated *Ganoderma lucidum* mush