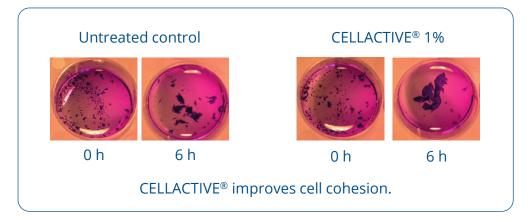

#### Scientifically confirmed effects

- Increases viability of keratinocytes
- Improves cell cohesion
- Promotes ECM integrity
- Provides rapid effects with regard to skin elasticity and firmness

#### INCI

Water, Chlorella Vulgaris / Lupinus Albus Protein Ferment, Sodium Benzoate, Potassium Sorbate

#### Use Level

0.5 - 3%

CELLACTIVE®-FORM

Discover the secret of firming and forming