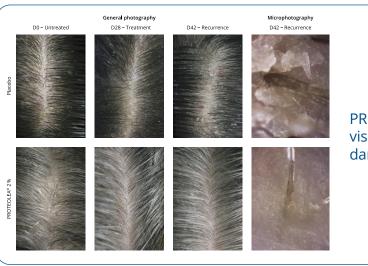

## Discover the secret of dandruff reduction

#### Scientifically confirmed effects

- Long-lasting anti-dandruff effect
- · Reduces negative impacts like scratching, itching and flaking
- Improves the condition of oily scalp
- Inhibits Malassezia furfur growth

PROTEOLEA® visibly reduces dandruff flaking.