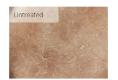

LIFTONIN®-XPRESS 3%

Placebo

LIFTONIN®-XPRESS immediately smoothes wrinkles.

#### INCI

Hydroxypropyl Methylcellulose, Pullulan, Porphyridium Cruentum Extract

#### **Use Level**

0.5 - 3%

**MYRAMAZE®** 

Discover the secret of wellbeing for stressed skin