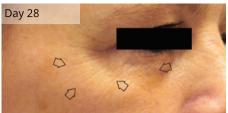

3 % LIFTONIN® reduces the number and extent of wrinkles.

#### INCI

Water, Glycerin, Panicum Miliaceum (Millet) Seed Extract, Citric Acid, Tannic Acid, Potassium Sorbate