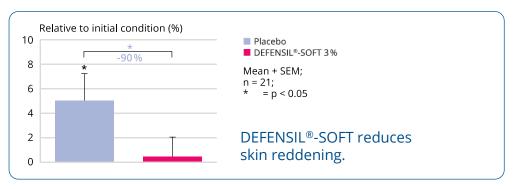

#### Scientifically confirmed effects

- Reduces neurogenic inflammation
- Reduces skin discomfort by up to 100 % within minutes
- Increases the overall tolerance of the skin to irritants
- Protects normal and sensitive skin against IR-related stress
- Reduces the microcirculation (by 135 %) and skin reddening (by 90 %)
- Prevents sensitisation of the TRPV1 receptor by blocking serotonin receptors