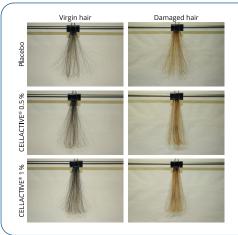

#### **CELLACTIVE®**

Discover the secret of the essential cell boost factor

#### Scientifically confirmed effects

- Increases viability of keratinocytes
- Improves cell cohesion
- Promotes ECM integrity
- Provides rapid effects with regard to skin elasticity and firmness

#### INCI

Water, Chlorella Vulgaris / Lupinus Albus Protein Ferment, Sodium Benzoate, Potassium Sorbate

#### Use Level

0.5 - 3%

CELLACTIVE®-FORM

Discover the secret of firming and forming