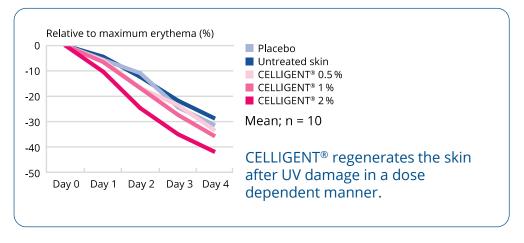

#### Use Level

**CELLIGENT®** 

Discover the secret of stopping Epidermal Jetlag®

#### Scientifically confirmed effects

- · Recalibrates the skin's biorhythm
- Reduces light-induced symptoms of stress
- Prevents DNA damage
- Reinforces the skin barrier by 26 %
- Improves skin hydration by 11 %