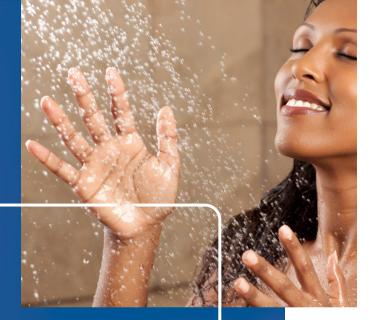

#### Scientifically confirmed effects

- Intensive moisturing of dry skin
- Firms and tones the skin by up to 112 %
- Reduces skin roughness by up to 112 %
- Hydrates the skin during showering
- Creates healthy and attractive feet
- Boosts glycerin by more than 100 %

#### Origin

Water blend based product from the forest specified in polyphenol and lichenan

#### **INCI**

Propanediol, Water, Polypodium Vulgare Rhizome Extract, Cetraria Islandica (Iceland Moss) Thallus Extract, Sphagnum Magellanicum Extract, Citric Acid

#### **Use Level**

**ILLUMISCIN®** 

Discover the secret of letting age spots go