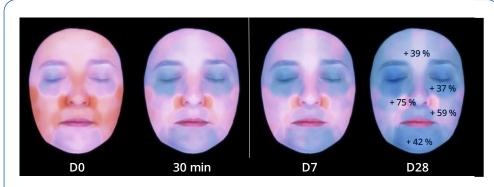

#### Scientifically confirmed effects

- Instantly creates a positive mood
- Optimises skin hydration by up to 75 %
- Instantly improves the skin barrier
- Improves radiance by 46 %
- Improves elasticity by 10 %
- Visible lip plumping and wrinkle reduction

1 % MYRAMAZE®-ESSENCE evenly moisturises the skin.