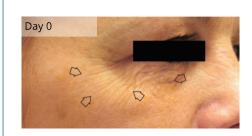

3 % LIFTONIN® reduces the number and extent of wrinkles.

#### INCI

Water, Glycerin, Panicum Miliaceum (Millet) Seed Extract, Citric Acid, Tannic Acid, Potassium Sorbate