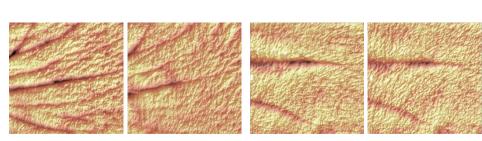

e positive facial expression

#### **Psoriasis**

- Improves skin hydration by 85 %
- Strengthens the skin barrier
- · Reduces inflammation
- Improves psoriatic skin conditions
- Convinced 100 % of the test subjects



3 % LIFTONIN®-QI lifts facial features and redefines volume.

#### Origin

Cultivated *Ganoderma lucidum* mushroom from Slovenia specified in glucans

#### **INCI**

Propanediol, Water, Ganoderma Lucidum (Mushroom) Stem Extract, Citric Acid

#### **Use Level**



LIFTONIN®-XPRESS

## Discover the secret of instant lifting









#### Scientifically confirmed effects

- Smoothes various types of wrinkles around the eye area, forehead and hands
- Improves the micro relief in the eye area, hands and arms
- Provides an immediately noticeable and sustainable tightening effect



LIFTONIN®-XPRESS 3%

Placebo

LIFTONIN®-XPRESS immediately smoothes wrinkles.

#### INCI

Hydroxypropyl Methylcellulose, Pullulan, Porphyridium Cruentum Extract

#### **Use Level**

0.5 - 3%



**MYRAMAZE®** 

Discover the secret of wellbeing for stressed skin











#### Scientifically confirmed effects

- Regenerates dry atopic skin within days
- Reduces severe skin reddening
- Increases the skin barrier strength by 19 %
- Increases skin hydration by 32 %
- Instantly moisturises dry skin for more than 2 days







D0 D29 D84 3 % MYRAMAZE® reduces skin redness and fights irritation.

#### Origin

Upcycled from wild picked *Myrothamnus flabellifolia* plant in South Africa specified in galloquinic acid

#### INCI

Propanediol, Water, Myrothamnus Flabellifolia Leaf / Stem Extract, Asc