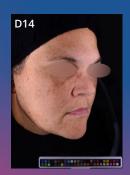

#### Use Level

2 - 6 %

new

**ILLUMISCIN®-GLOW** 

RAHN
COSMETIC
ACTIVES

Discover the secret of superior skin luminosity for all skin types

#42, female, Caucasian age 49 years

ILLUMISCIN®-GLOW 3%

ILLUMISCIN®-GLOW 3%

ILLUMISCIN®-GLOW enhances skin radiance.

#### Scientifically confirmed effects

- Reduces skin tan by up to 21 %
- Reduces pigmentation area by up to 39 %
- Improves skin gloss by 77 %
- Is effective on multi-ethnic skin types, young and mature, mixed gender in just 14 days
- Compares to Thiamidol® without patent protection