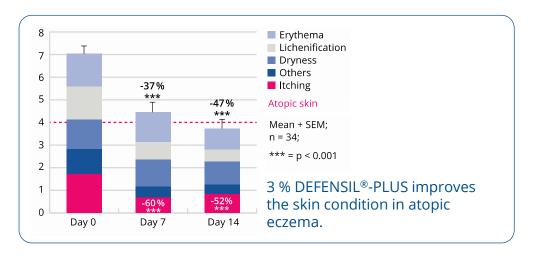

#### **Use Level**

DEFENSIL®-PLUS

Discover the secret of relieving inflamed skin

#### Scientifically confirmed effects

- Improves quality of life for people with atopic skin
- Corrects the characteristics of couperose
- Protects and regenerates damaged skin barrier
- Soothes the skin after mosquito bites
- Soothes the skin after shaving and epilation

#### Origin

Oil blend based product rich in heart seed plant extract and blackcurrant seed extract

#### INCI

Octyldodecanol, Ribes Nig rum (Black Currant) Seed Oil, Helianthus Annuus (Sun flower) Seed Oil Unsaponifiables, Cardiospermum Halica cabum Flower / Leaf / Vine Extract, Tocopherol, Helianthus Annuus (Sunflower) Seed Oil, Rosmarinus Officinalis (Rosemary) Leaf Extract