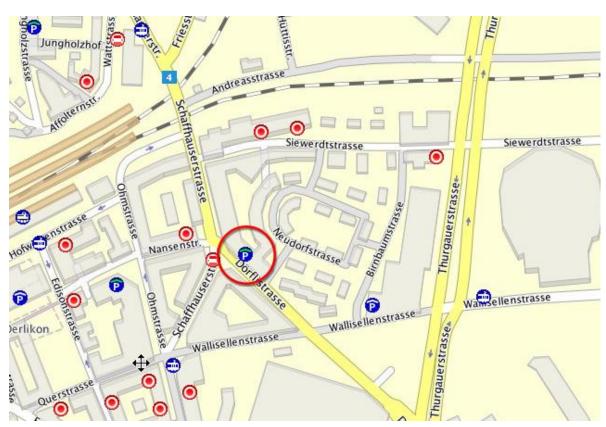

# **Directions**

To RAHN AG, Doerflistrasse 120, CH-8050 Zurich, Tel. +41 (0)44 315 42 00

#### By car:

From Bern / Chur: Via Nordring in direction St. Gallen, take exit Zurich-Seebach From St. Gallen: Via Nordring in direction Bern, take exit Zurich-Seebach

### afterwards

- Leave the freeway in Zurich-Seebach and follow directions for Zurich-Seebach (Glattalstrasse).
- After approx. 1km turn right into Schafffhauserstrasse and follow the train tracks.
- After approx. 2km, at the train underbridge, turn left after the traffic light into Siewerdtstrasse
- After 50m, drive into parking house, leave parking to the left and follow the sidewalk, the entrance of RAHN AG is on the left hand side.